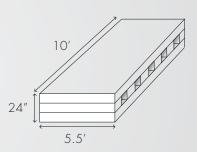

# HIGH JUMP LANDING SYSTEM 16.5' X 10' X 26"

(\*\*BREATHER TOP 2"\*\*)

- IT CONSISTS OF 3 PITS 5.5' X 10' X 24" AND 1 TOPCOVER 16.5' X 10' X 2"
- 18 oz woven polyester and breather
- Core is made from polyurethane foam (lattice system)
- Latex free, lead free, phthalate free, mildew and rot resistant, UV resistant
- 2 year warranty on manufacturer defect
- Made in Canada