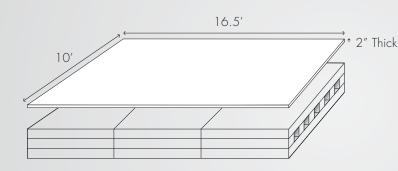

# HIGH JUMP LANDING SYSTEM 16.5' X 10' X 26"

(\*\*BREATHER TOP 2"\*\*)

- IT CONSISTS OF 3 PITS 5.5' X 10' X 24" AND 1 TOPCOVER 16.5' X 10' X 2"
- 18 oz woven polyester and breather
- Core is made from polyurethane foam (lattice system)
- Latex free, lead free, phthalate free, mildew and rot resistant, UV resistant
- 2 year warranty on manufacturer defect
- Made in Canada