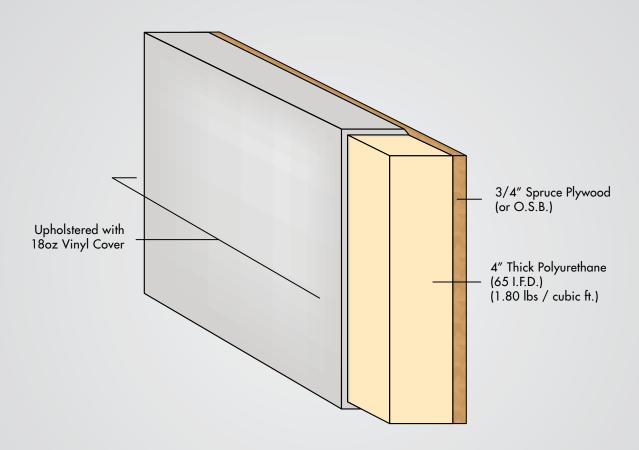

# **4" STADIUM**WALL PAD

## **FOAM SPECIFICATIONS**

- Wall pad backing is ¾" spruce plywood or O.S.B.
- 4" thick polyurethane foam, open cell, 1.80 lbs/cubic ft.,
  65 I.F.D (Indentation Force Deflection)
- Foam meets California Technical Bulletin 117 for Smolder flammability test
- Foam passes Standard Smolder Resistance of resilient filling material test (Technical Bulletin 117 2013)
- Federal Motor Vehicle Safety Std. 302 Pass

## **COATED VINYL FABRIC (PVC)**

#### **SPECIAL FEATURES**

- Overall Weight 18 oz per square yard
- Mildew and rot resistant
- Ultraviolet light resistant
- Weave count 20/20
- Tensile 444/441
- Adhesion 17 lbs/2"
- Tongue tear 81 x 83 lbs/inch
- Low cold crack -40 degrees Celsius
- Vinyl is fully encased around entire wall pad for waterproofing
- 1. California Bill 1108 compliant meeting less than 0.1% phthalates
- 2. Lead free test ASTM 1613
- 3. FR to NFPA 701 USA/CPAI 84 Section (2 second extinguish)
- 4. Fire Retardant to CAN/ULCS 109
- 5. Fire Retardant to ASTM E84 Class A